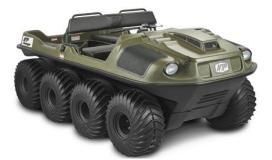

## **ARGO AVENGER 8X8 ST**

## Specifications

| Engine                   | Kohler Aegis LH 775 s                                                                                                                                       |
|--------------------------|-------------------------------------------------------------------------------------------------------------------------------------------------------------|
| Displacement             | 747 ccm                                                                                                                                                     |
| Horsepower               | 22 kW (30k)                                                                                                                                                 |
| Engine type              | 4 cycle OHV gasoline-powered engine features electronic fuel injection (EFI), full pressure lubrication and V-twin cylinders.                               |
| Transmission             | admiral                                                                                                                                                     |
| Final drive              | RC50-2 and RC60 roller chain drive to all 8 axles                                                                                                           |
| Body                     | Vacuum formed High Molecular Weight Polyethylene<br>(HMWPE) one-piece lower body                                                                            |
| Full skid plate          | standard                                                                                                                                                    |
| Bilge Pump               | standard                                                                                                                                                    |
| Winch                    | Warn ProVantage 3500 lbs                                                                                                                                    |
| Dimensions (L x H x W)   | 3023 × 1524 × 1169 mm                                                                                                                                       |
| Ground Clearance (Tires) | 241 mm                                                                                                                                                      |
| Weight                   | 603 kg                                                                                                                                                      |
| Load Capacity            | 485 kg or 6 persons (on water: 417 kg or 4 persons)                                                                                                         |
| Towing Capacity          | 816 kg                                                                                                                                                      |
| Fuel capacity            | 271                                                                                                                                                         |
| Tires                    | Argo AT189 25x12.00-9 NHS                                                                                                                                   |
| Brakes                   | hydraulic                                                                                                                                                   |
| Speed-Land               | 32 km/h                                                                                                                                                     |
| Speed-Water              | 5 km/h                                                                                                                                                      |
| Instrumentation          | LCD Digital Gauge Cluster: Speedometer, Odometer,<br>Voltmeter, Hour Meter, Tachometer. Low Oil Pressure,<br>Check Engine and Parking Brake Reminder Lights |